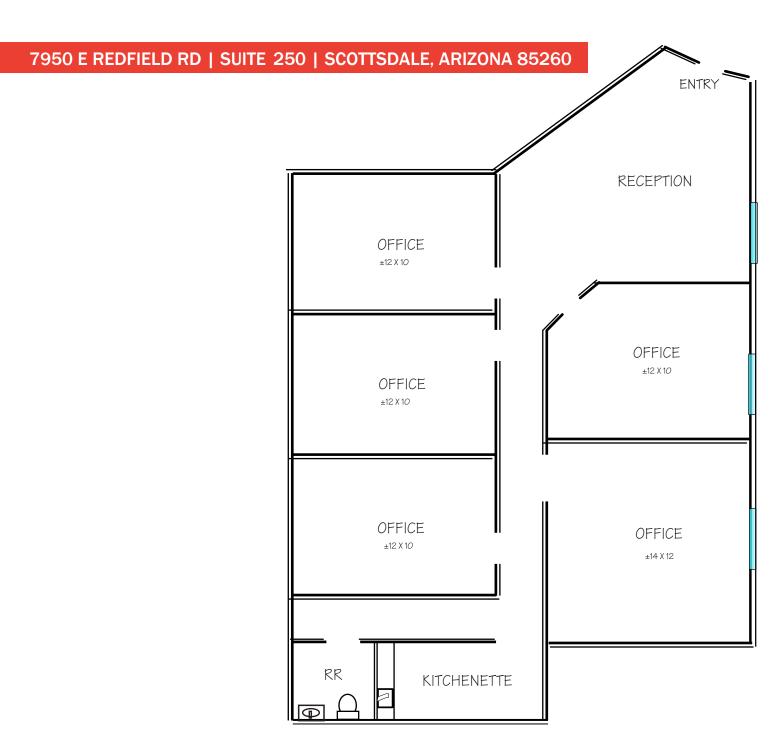

### 7950 E REDFIELD RD | SUITE 250 | SCOTTSDALE, ARIZONA 85260

# **FEATURES**

- Large reception
- Five (5) offices
- Kitchenette

- Restroom
- Lots of natural light
- Excellent location off N Hayden Road

**480.443.3992 www.shellcommercial.com** 16410 N 91st St | Suite 112 | Scottsdale, AZ 85260

#### **NOT TO SCALE**

All information furnished regarding property for sale, rental or financing is from sources deemed reliable, but no warranty or representation is made to the accuracy thereof and same is submitted to errors, omissions, change of price, rental or other conditions, prior to sale, lease or financing or withdrawal without notice. No liability of any kind is to be imposed on the broker herein. This information has been secured from sources deemed reliable, however, we make no warranties as to its accuracy.